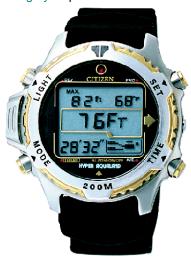

Category: Specifications

Notes:

| Retail: \$495.00                    | Season: Spring 9  | 96 Catalo                             | g Page:8 | Suggest  | ed Sub:  |               |
|-------------------------------------|-------------------|---------------------------------------|----------|----------|----------|---------------|
| Price Increase Date:                |                   |                                       |          |          |          |               |
| Description: MEN'S TWO-             | TONE 200M HYPE    | ER AQUALAND :                         | STRAP    |          |          |               |
| Product Type: Promaster Collection: |                   | Water Resistant: WR 200               |          |          |          |               |
| Caliber: D208 Case Nu               | mber: 089839 Y    | Setting Instruc                       | tions    |          |          |               |
| Case Details:                       |                   |                                       |          |          |          |               |
| Case Material: Stainless S          | teel Plating:     | Two Tone, SSG                         | Bezel:   | Fixed    | Crystal: | Mineral Glass |
| Case Notch Location: Screw Back     |                   |                                       |          |          |          |               |
| Band Details:                       |                   |                                       |          |          |          |               |
| Band Material: Rubber               | Plating:          |                                       |          |          |          |               |
| Over All Watch Length: 10           | .25               | Band Sizing Me                        | thod:    | Link Typ | e:       |               |
| Clasp Type: Buckle                  | Adjustable Clasp: | ☐ Yes<br>⊠ No                         |          |          |          |               |
| Dial Details:                       |                   |                                       |          |          |          |               |
| Dial Color: Black Sub Dial          | Color: Dial Finis | sh: Glossy                            |          |          |          |               |
| Markers:                            | Luminous Materia  | Al: New Lumin Phosphor Promethiu None |          |          |          |               |