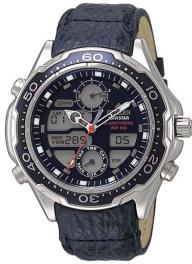

Category: Specifications

| Retail: \$250.00 Season:            | Fall 00 Catalog    | Page:9 Suggested Sub:                                  |                        |  |
|-------------------------------------|--------------------|--------------------------------------------------------|------------------------|--|
| Price Increase Date:                |                    |                                                        |                        |  |
| Description: MEN'S ST STEEL 100     | M WR NAVISTAR      | CHRONO STRAP                                           |                        |  |
| Product Type: Promaster Collection: |                    | Water Resistant: WR200                                 |                        |  |
| Caliber: C402 Case Number: Q        | 02080 Y            |                                                        |                        |  |
| Case Details:                       |                    |                                                        |                        |  |
| Case Material: Stainless Steel      | Plating: No        | Bezel: Elapsed Time Indicator                          | Crystal: Mineral Glass |  |
| Case Notch Location: Screw Back     | Case to Band Co    | nnection: Spring Bar                                   |                        |  |
| Band Details:                       |                    |                                                        |                        |  |
| Band Material: Dark Blue Shark      | Plating:           |                                                        |                        |  |
| Over All Watch Length: 8            | Band Sizing Meth   | nod: Link Type:                                        |                        |  |
| Clasp Type: Buckle Adjustate        | ole Clasp:         |                                                        |                        |  |
| Dial Details:                       |                    |                                                        |                        |  |
| Dial Color: Navy Sub Dial Color:    | Dial Finish: Gloss | sy                                                     |                        |  |
| Markers: Applied (Luminous Bars)    | Luminou            | us Material:  New Luminous  Phosphor  Promethium  None |                        |  |
| Notes:                              |                    |                                                        |                        |  |