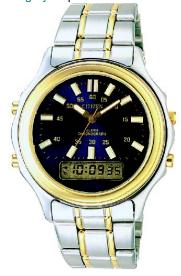

Category: Specifications

Notes:

| Retail: \$150.00                              | Season:         | Catalog    | Page:S97-88    | Suggested Si                          | ub:           |
|-----------------------------------------------|-----------------|------------|----------------|---------------------------------------|---------------|
| Price Increase Date:                          |                 |            |                |                                       |               |
| Description: MEN'S TWO-TONE WR ANA/DIGI BRAC. |                 |            |                |                                       |               |
| Product Type: Citizen                         | Collection:     |            | Water Resista  | ant: WR                               |               |
| Caliber: C480 Case Nu                         | ımber: S27247 S | MW         |                |                                       |               |
| Case Details:                                 |                 |            |                |                                       |               |
| Case Material: Base Metal                     | Plating: PDPG   | Bezel:     | Crystal: Mine  | eral Glass                            |               |
| Case Notch Location: 5                        | Case to Band Co | nnection:  | Spring Bar     |                                       |               |
| Band Details:                                 |                 |            |                |                                       |               |
| Band Material: Stainless S                    | teel Plating:   | SSG, Tw    | o-Tone         |                                       |               |
| Over All Watch Length: 8.7                    | 75              | Band Siz   | zing Method: C | Cotter Pin Link                       | Type: Wrapped |
| Clasp Type: Tri-Fold with                     | Guard Adjustal  | ble Clasp: | Yes No         |                                       |               |
| Dial Details:                                 |                 |            |                |                                       |               |
| Dial Color: Blue , Variegate                  | ed Sub Dia      | l Color:   | Dial Finish: S | unburst, Satin                        |               |
| Markers: Applied (Luminou                     | us Bars)        | Luminou    | us Material:   | New Luminous Phosphor Promethium None |               |