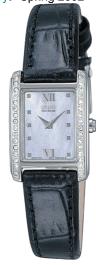

Category: Spring 2002

Notes:

| Retail: \$175.00                | Season:           | Spring 02             | Catalog Page:                                  | Suggested Sub:                             |
|---------------------------------|-------------------|-----------------------|------------------------------------------------|--------------------------------------------|
| Price Increase Da               | te:               |                       |                                                |                                            |
| Description: Ladie              | s Eco Drive Black | Strap WR              |                                                |                                            |
| Product Type: Citizen Eco Drive |                   | Collection: Eco Drive |                                                | Water Resistant: WR (Accidental Splashing) |
| Caliber: B023                   | Case Number:      |                       |                                                |                                            |
| Case Details:                   |                   |                       |                                                |                                            |
| Case Material:                  | Plating: Bezel:   | Crystal: Mine         | ral Glass                                      |                                            |
| Case Notch Locat                | cion: Case to     | Band Connecti         | on:                                            |                                            |
| Band Details:                   |                   |                       |                                                |                                            |
| Band Material:                  | Plating:          |                       |                                                |                                            |
| Over All Watch Le               | ength:            | Band Sizing M         | lethod: Link T                                 | ype:                                       |
| Clasp Type:                     | Adjustable Clasp  | ☐ Yes ☐ No            |                                                |                                            |
| Dial Details:                   |                   |                       |                                                |                                            |
| Dial Color:                     | Sub Dial Color:   | Dial Finish:          |                                                |                                            |
| Markers:                        | Luminou           | is Material:          | New Luminous<br>Phosphor<br>Promethium<br>None |                                            |