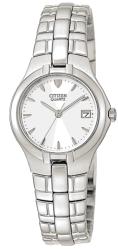

Category: Specifications, Spring 2001

Notes:

| Retail: \$175.00               | Season: Spring 01                               |              |          | Catalog            | Page:68   | Suggested Sub |
|--------------------------------|-------------------------------------------------|--------------|----------|--------------------|-----------|---------------|
| Price Increase Date:           |                                                 |              |          |                    |           |               |
| Description: LADIE'S ST S      | STEEL DA                                        | ATE BRAC     |          |                    |           |               |
| Product Type: Citizen          | n: Water Resistant: WR                          |              |          | WR                 |           |               |
| Caliber: 1012 Case No          | umber: S                                        | 93860 HST    |          |                    |           |               |
| Case Details:                  |                                                 |              |          |                    |           |               |
| Case Material: Stainless S     | Steel                                           | Plating: No  | )        | Bezel:             | Crystal:  | Mineral Glass |
| Case Notch Location: 5         | Case to                                         | Band Conn    | ection:  | 2 Split B          | ushing ar | nd Pin        |
| Band Details:                  |                                                 |              |          |                    |           |               |
| Band Material: Stainless Steel |                                                 | Plating: No  |          |                    |           |               |
| Over All Watch Length: 7.5     | Band Sizing Method: Cotter Pin Link Type: Solid |              |          |                    |           |               |
| Clasp Type: Tri-fold w/ Pu     | ıshbutton                                       | Adjustable   | Clasp:   | ☐ Yes ⊠ No         |           |               |
| Dial Details:                  |                                                 |              |          |                    |           |               |
| Dial Color: White Sub Dia      | l Color:                                        | Dial Finish  | : Satin, | Sunburs            | t         |               |
| Markers: Applied               | Luminou                                         | is Material: | ☐ Ph     | osphor<br>omethium |           |               |