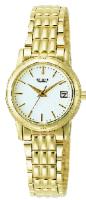

Category: Miscellaneous

| Retail:                                       | Season:           | Catalog Page:    | Suggested Sub:                                 |                    |
|-----------------------------------------------|-------------------|------------------|------------------------------------------------|--------------------|
| Price Increase Date:                          |                   |                  |                                                |                    |
| Description:                                  |                   |                  |                                                |                    |
| Product Type:                                 | Collection:       | Water I          | Resistant: No                                  |                    |
| Caliber: 1012                                 | Case Number:      |                  |                                                |                    |
| Case Details:                                 |                   |                  |                                                |                    |
| Case Material:                                | Plating: Bezel:   | Crystal: Mineral | Glass                                          |                    |
| Case Notch Location: Case to Band Connection: |                   |                  |                                                |                    |
| Band Details:                                 |                   |                  |                                                |                    |
| Band Material:                                | Plating:          |                  |                                                |                    |
| Over All Watch Length:                        |                   | Band Sizing Met  | thod: Leaf Spring                              | Link Type: Wrapped |
| Clasp Type:                                   | Adjustable Clasp: | Yes No           |                                                |                    |
| Dial Details:                                 |                   |                  |                                                |                    |
| Dial Color:                                   | Sub Dial Color:   | Dial Finish:     |                                                |                    |
| Markers:                                      | Luminou           | □ P              | lew Luminous<br>Phosphor<br>Promethium<br>Ione |                    |
| Notes:                                        |                   |                  |                                                |                    |
|                                               |                   |                  |                                                |                    |