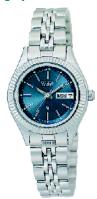

Category: Miscellaneous

| Retail:              | Season:     |                                 | Catalog          | Page:      | Suggested Sub:                    |  |
|----------------------|-------------|---------------------------------|------------------|------------|-----------------------------------|--|
| Price Increase Date: |             |                                 |                  |            |                                   |  |
| Description:         |             |                                 |                  |            |                                   |  |
| Product Type:        | Collection: |                                 | Water Resistant: |            |                                   |  |
| Caliber: 1002        | Case Nu     | ımber:                          |                  |            |                                   |  |
| Case Details:        |             |                                 |                  |            |                                   |  |
| Case Material:       | Plating:    | Bezel:                          | Crystal:         | Mineral (  | Glass                             |  |
| Case Notch Location: |             | Case to Band Connection:        |                  |            |                                   |  |
| Band Details:        |             |                                 |                  |            |                                   |  |
| Band Material:       | Plating:    |                                 |                  |            |                                   |  |
| Over All Watch Le    |             | Band Sizing Method: Leaf Spring |                  |            | Link Type: Wrapped                |  |
| Clasp Type: Fold     | l Over      | Adjustat                        | ole Clasp:       | ⊠ Yes □ No |                                   |  |
| Dial Details:        |             |                                 |                  |            |                                   |  |
| Dial Color:          | Sub Dial    | Color:                          | Dial Finis       | sh:        |                                   |  |
| Markers:             |             | Luminou                         | ıs Materia       | Ph         | ew Luminous<br>osphor<br>omethium |  |
| Notes:               |             |                                 |                  |            |                                   |  |
|                      |             |                                 |                  |            |                                   |  |