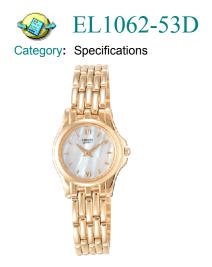

| Retail:                | Season:     |          | Catalog          | Page:     | Suggest                                 | Suggested Sub: |  |
|------------------------|-------------|----------|------------------|-----------|-----------------------------------------|----------------|--|
| Price Increase Date:   |             |          |                  |           |                                         |                |  |
| Description:           |             |          |                  |           |                                         |                |  |
| Product Type:          | Collection: |          | Water Resistant: |           |                                         |                |  |
| Caliber: 1032          | Case Nu     | imber:   |                  |           |                                         |                |  |
| Case Details:          |             |          |                  |           |                                         |                |  |
| Case Material:         | Plating:    | Bezel:   | Crystal:         | Mineral   | Glass                                   |                |  |
| Case Notch Location:   |             | Case to  | Band Connection: |           |                                         |                |  |
| Band Details:          |             |          |                  |           |                                         |                |  |
| Band Material:         | Plating:    |          |                  |           |                                         |                |  |
| Over All Watch Length: |             |          | Band Siz         | zing Meth | nod:                                    | Link Type:     |  |
| Clasp Type:            | Adjustab    | le Clasp | Yes              |           |                                         |                |  |
| Dial Details:          |             |          |                  |           |                                         |                |  |
| Dial Color:            | Sub Dial    | Color:   | Dial Fini        | sh:       |                                         |                |  |
| Markers:               |             | Luminou  | ıs Materia       | Pr        | ew Lumin<br>nosphor<br>romethiun<br>one |                |  |