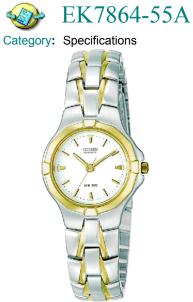

Also available with special Disney Dial as model EK7864-55W

|                                                       | 3:00 to 9:00               | 6:00 to 12:00        | Case Thickness  | Band Width       |
|-------------------------------------------------------|----------------------------|----------------------|-----------------|------------------|
| EK7864-55A                                            | 25.5mm or 1 & 31/32 inch   | 30mm or 1 & 1/8 inch | 7mm or 1/4 inch | 13mm or 1/2 inch |
|                                                       |                            |                      |                 |                  |
| Retail: \$195.00                                      | Season: Spring 99          | Catalog Page:71 S    | uggested Sub:   |                  |
| Price Increase Date:                                  |                            |                      |                 |                  |
| Description: LADIES TWO-TONE 100M WR DRESS BRAC.      |                            |                      |                 |                  |
| Product Type: C                                       | itizen Collection:         | Water Resistant: 10  | Bar             |                  |
| Caliber: 5930 Case Number: K13025 CKW                 |                            |                      |                 |                  |
| Case Details:                                         |                            |                      |                 |                  |
| Case Material: S                                      | Stainless Steel Plating: N | o Bezel: Crystal: M  | ineral Glass    |                  |
| Case Notch Location: 10 Case to Band Connection:      |                            |                      |                 |                  |
| Band Details:                                         |                            |                      |                 |                  |
| Band Material: Stainless Steel Plating: No            |                            |                      |                 |                  |
| Over All Watch L                                      | · ·                        |                      | nk Type: Solid  |                  |
| Clasp Type: Tri-                                      | -                          | -                    |                 |                  |
| Dial Details:                                         |                            |                      |                 |                  |
| Dial Color: White Sub Dial Color: Dial Finish: Glossy |                            |                      |                 |                  |
| Markers: Applied                                      | d, Luminous I              | Phos                 | ethium          |                  |

Notes: