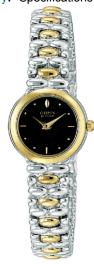

Category: Specifications

Notes:

| Retail: \$135.00                                                           | Season: Fall 99 Catalo  | og Page:15 Sugges                              | sted Sub:       |
|----------------------------------------------------------------------------|-------------------------|------------------------------------------------|-----------------|
| Price Increase Date:                                                       |                         |                                                |                 |
| Description: LADIES TWO-TONE, BLACK DIAL JEWELRY BRAC.                     |                         |                                                |                 |
| Product Type: Citizen                                                      | Collection:             | Water Resistant: No                            |                 |
| Caliber: 5920 Case Nu                                                      | lumber: S72668 HSB      |                                                |                 |
| Case Details:                                                              |                         |                                                |                 |
| Case Material: Base Metal                                                  | Plating: Two Tone       | Bezel: Crystal                                 | : Mineral Glass |
| Case Notch Location: 5                                                     | Case to Band Connection | on: Split Bushing an                           | d Pin           |
| Band Details: Band Material: Base Metal Plating: Two-Tone                  |                         |                                                |                 |
| Over All Watch Length: 7.5 Band Sizing Method: Cotter Pin Link Type: Solid |                         |                                                |                 |
| Clasp Type: Fold Over                                                      | Adjustable Clasp:       |                                                |                 |
| Dial Details:                                                              |                         |                                                |                 |
| Dial Color: Black Sub Dial Color: Dial Finish: Textured                    |                         |                                                |                 |
| Markers: Applied                                                           |                         | New Luminous<br>Phosphor<br>Promethium<br>None |                 |