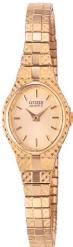

| Retail: \$89.95                                | Season: Spring 97         | Catalog Page:76 Suggested Sub:             |        |
|------------------------------------------------|---------------------------|--------------------------------------------|--------|
| Price Increase Date:                           |                           |                                            |        |
| Description: LADIES YEL EXPANSION BRAC         |                           |                                            |        |
| Product Type: Citizen                          | Collection:               | Water Resistant: No                        |        |
| Caliber: 5920 Case Nu                          | mber: S52446 HSB          |                                            |        |
| Case Details:                                  |                           |                                            |        |
| Case Material: Base Metal                      | Plating: Yellow Bezel:    | Crystal: Mineral Glass                     |        |
| Case Notch Location: 4                         | Case to Band Connection:  | Spring Bar                                 |        |
| Band Details:                                  |                           |                                            |        |
| Band Material: Stainless Steel Plating: Yellow |                           |                                            |        |
| Over All Watch Length: 6.5                     | Band Sizing Meth          | nod: All links sizeable Link Type: Exp     | ansion |
| Clasp Type: No Adjustab                        | le Clasp: ☐ Yes<br>⊠ No   |                                            |        |
| Dial Details:                                  |                           |                                            |        |
| Dial Color: Champaigne                         | Sub Dial Color: Dial Fini | sh: Satin, Sunburst                        |        |
| Markers: Applied                               | Pr                        | ew Luminous<br>nosphor<br>romethium<br>pne |        |