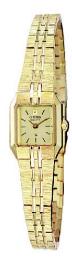

Category: Specifications

| Retail: \$140.00                          | Season:           | Catalog Page:Spring 97 - 68            | Suggested Sub:   |
|-------------------------------------------|-------------------|----------------------------------------|------------------|
| Price Increase Date:                      |                   |                                        |                  |
| Description: LADIES YEL DRESS BRAC.       |                   |                                        |                  |
| Product Type: Citizen                     | Collection:       | Water Resistant: No                    |                  |
| Caliber: 2250 Case Number: S07521 SMW     |                   |                                        |                  |
| Case Details:                             |                   |                                        |                  |
| Case Material: Base Metal                 | Plating: Yellow   | Bezel: Crystal: Mineral Glass          |                  |
| Case Notch Location: 11                   | Case to Band Co   | nnection: Screw                        |                  |
| Band Details:                             |                   |                                        |                  |
| Band Material: Base Metal Plating: Yellow |                   |                                        |                  |
| Over All Watch Length: 6.7                | 75                | Band Sizing Method: Screws             | Link Type: Solid |
| Clasp Type: Fold Over                     | Adjustable Clasp: | ☐ Yes<br>⊠ No                          |                  |
| Dial Details:                             |                   |                                        |                  |
| Dial Color: Champaigne                    | Sub Dial Color:   | Dial Finish: Satin, Sunburst           |                  |
| Markers: Applied, Printed                 | Luminou           | New Luminous  Phosphor Promethium None |                  |
| Notes:                                    |                   |                                        |                  |