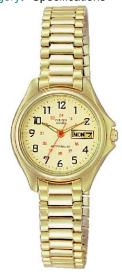

Category: Specifications

Notes:

| Retail: \$110.00                                      | Seaso          | n:         | Catalog Page:Spring                       | 97 - 76  | Suggested Sub: |
|-------------------------------------------------------|----------------|------------|-------------------------------------------|----------|----------------|
| Price Increase Da                                     | ate:           |            |                                           |          |                |
| Description: LADIES YEL WR DAY/DATE EXP BRAC.         |                |            |                                           |          |                |
| Product Type: Citizen Colle                           |                | ction:     | Water Resis                               | tant: WR |                |
| Caliber: Case Number:                                 |                |            |                                           |          |                |
| Case Details:                                         |                |            |                                           |          |                |
| Case Material:                                        | Plating: Bezel | : Crystal: | Mineral Glass                             |          |                |
| Case Notch Location: Case to Band Connection:         |                |            |                                           |          |                |
| David Datailar                                        |                |            |                                           |          |                |
| Band Details:                                         |                |            |                                           |          |                |
| Band Material:                                        | Plating:       |            |                                           |          |                |
| Over All Watch Length: Band Sizing Method: Link Type: |                |            |                                           |          |                |
| Clasp Type:                                           | Adjustable Cla | sp: Yes    | 3                                         |          |                |
| Dial Details:                                         |                |            |                                           |          |                |
| Dial Color:                                           | Sub Dial Color | Dial Fin   | ish:                                      |          |                |
| Markers:                                              | Lumir          | ous Materi | al: New Luminous Phosphor Promethium None |          |                |