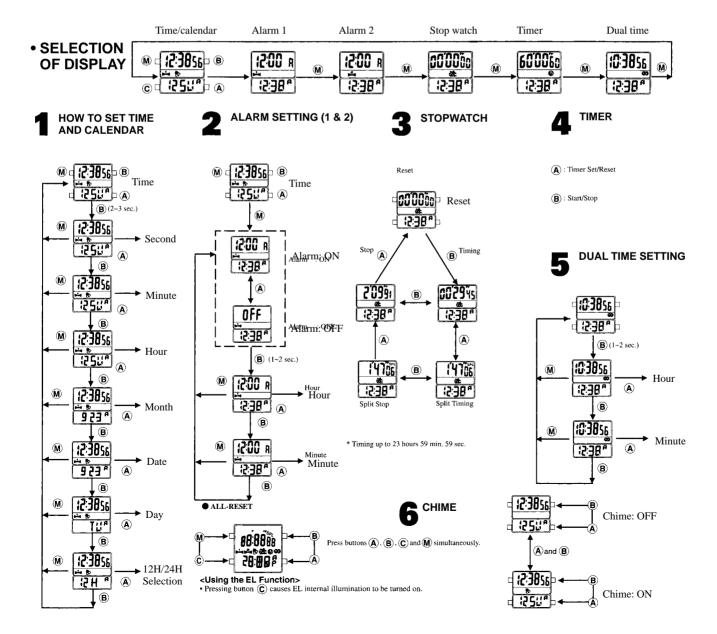

## SPECIFICATION

| • DISPLAY    |                                   |
|--------------|-----------------------------------|
| TIME         | Hour/Min/Sec, AM/PM 12/24H        |
| CALENDAR     | Day/Date (Month/Date)             |
| ALARM 1      | Hour/Min (AM/PM)                  |
| ALARM 2      | Hour/Min, (AM/PM)                 |
| STOPWATCH    | (Month/Date)Min, Sec, 1/100 Sec   |
|              | (Up to 24 hours)                  |
| TIMER        | Min/Sec (up to 99 min)            |
| DUAL TIME    | Hour/Min, Sec, AM/PM              |
| ADDITIONAL   |                                   |
| FUNCTION     | El internal illumination function |
| • BATT. LIFE | About 3 years (CR2016x1)          |
|              | ,                                 |