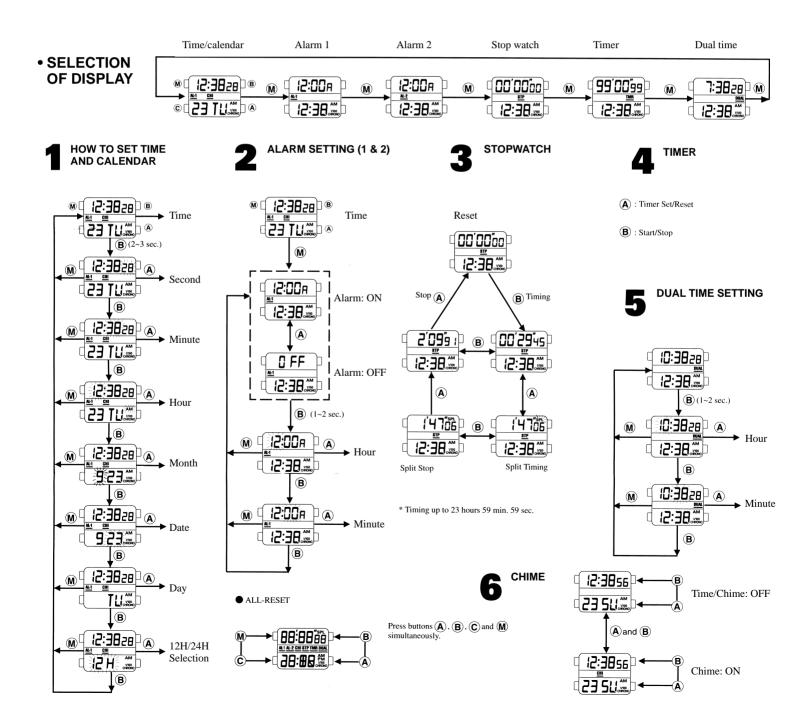

## CAL. No. DB95

## INSTRUCTION MANUAL

## **SPECIFICATION**

| TIMEHour/Min/Sec, AM/PM, 12H/24HCALENDARDay/Date (Month/Date)ALARM 1Hour/Min, (AM/PM)ALARM 2Hour/Min, (AM/PM)STOPWATCHMin, Sec, 1/100 Sec (Up to 24 Hours)TIMERMin/Sec (Up to 99 min)DUAL TIMEHour/Min, Sec, AM/PM | DISPLAY      |                                      |
|--------------------------------------------------------------------------------------------------------------------------------------------------------------------------------------------------------------------|--------------|--------------------------------------|
| ALARM 1Hour/Min, (AM/PM)ALARM 2Hour/Min, (AM/PM)STOPWATCHMin, Sec, 1/100 Sec (Up to 24 Hours)TIMERMin/Sec (Up to 99 min)DUAL TIMEHour/Min, Sec, AM/PM                                                              | TIME         | Hour/Min/Sec, AM/PM, 12H/24H         |
| ALARM 2Hour/Min, (AM/PM)STOPWATCHMin, Sec, 1/100 Sec (Up to 24 Hours)TIMERMin/Sec (Up to 99 min)DUAL TIMEHour/Min, Sec, AM/PM                                                                                      | CALENDAR     | Day/Date (Month/Date)                |
| STOPWATCHMin, Sec, 1/100 Sec (Up to 24 Hours)TIMERMin/Sec (Up to 99 min)DUAL TIMEHour/Min, Sec, AM/PM                                                                                                              | ALARM 1      | Hour/Min, (AM/PM)                    |
| TIMERMin/Sec (Up to 99 min)DUAL TIMEHour/Min, Sec, AM/PM                                                                                                                                                           | ALARM 2      | Hour/Min, (AM/PM)                    |
| DUAL TIME Hour/Min, Sec, AM/PM                                                                                                                                                                                     | STOPWATCH    | Min, Sec, 1/100 Sec (Up to 24 Hours) |
|                                                                                                                                                                                                                    | TIMER        | Min/Sec (Up to 99 min)               |
|                                                                                                                                                                                                                    | DUAL TIME    | Hour/Min, Sec, AM/PM                 |
| • BATT. LIFE About 3 years (CR-2061x1)                                                                                                                                                                             | • BATT. LIFE | About 3 years (CR-2061x1)            |