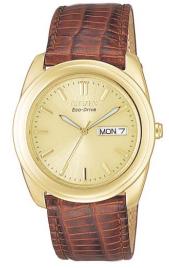

Category: Specifications

| Retail: \$165.00           | Season: Fall 00     | Catalog Page:4                         | Suggested Sub:         |
|----------------------------|---------------------|----------------------------------------|------------------------|
| Price Increase Date:       |                     |                                        |                        |
| Description: MEN'S YEL V   | VR ECO-DRIVE D      | AY/DATE STRAP                          |                        |
| Product Type: Eco-Drive    | Collection:         | Water Resistant: WR                    |                        |
| Caliber: E100 Case Nu      | ımber: H25721 K     |                                        |                        |
| Case Details:              |                     |                                        |                        |
| Case Material: Base Stain  | less Steel Plating: | Yellow Bezel:                          | Crystal: Mineral Glass |
| Case Notch Location: 10    | Case to Band Co     | nnection: Spring E                     | Bar                    |
| Band Details:              |                     |                                        |                        |
| Band Material: Leather (Br | rown) Plating:      |                                        |                        |
| Over All Watch Length: 8.2 | 25                  | Band Sizing Meth                       | nod: Link Type:        |
| Clasp Type: Buckle         | Adjustable Clasp    | Yes No                                 |                        |
| Dial Details:              |                     |                                        |                        |
| Dial Color: Champaigne     | Sub Dial Color:     | Dial Finish: Satin                     | , Sunburst             |
| Markers: Applied           | Luminous Materia    | Al: New Lumin Phosphor Promethiun None |                        |
| Notes:                     |                     |                                        |                        |