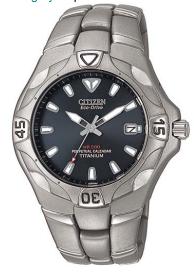

Category: Specifications

Notes:

| Retail: \$450.00                              | Season: Fall 00    | Catalog Page:3         | Suggested Sub:                               |                 |
|-----------------------------------------------|--------------------|------------------------|----------------------------------------------|-----------------|
| Price Increase Date:                          |                    |                        |                                              |                 |
| Description: MEN'S TITAN                      | NUM 200M WR E      | CO-DRIVE PERP          | DATE BRAC                                    |                 |
| Product Type: Eco-Drive Collection: Perpetual |                    | Water Resistant: WR200 |                                              |                 |
| Caliber: E710 Case Nu                         | umber: H26183 T    | A                      |                                              |                 |
| Case Details:                                 |                    |                        |                                              |                 |
| Case Material: Titanium Glass                 | Plating: Multi-lay | er Glass Coating       | Bezel: Elapsed Time Indicator                | Crystal: Minera |
| Case Notch Location: Screen                   | ew Back Case to    | Band Connection        | 2 Split Bushing and Pin                      |                 |
| Band Details:                                 |                    |                        |                                              |                 |
| Band Material: Titanium                       | Plating: No        |                        |                                              |                 |
| Over All Watch Length: 8.2                    | 25                 | Band Sizing Meth       | nod: Tube and Pin Link Type: Soli            | d               |
| Clasp Type: Tri-Fold W/P                      | ushbuttons & Gua   | rd Adjustal            | ble Clasp: X Yes No                          |                 |
| Dial Details:                                 |                    |                        |                                              |                 |
| Dial Color: Dark Grey                         | Sub Dial Color:    | Dial Finish: Textu     | ured, Concentric                             |                 |
| Markers: Applied (Luminou                     | us Bars)           | Luminous Materia       | al: New Luminous  Phosphor  Promethium  None |                 |