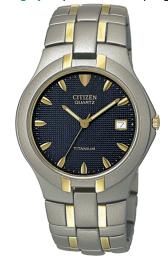

Category: Specifications, Spring 2001

Notes:

| Retail: \$275.00          | Season: Spring 01        | Catalog Page:73                                | Suggested Sub:             |                  |
|---------------------------|--------------------------|------------------------------------------------|----------------------------|------------------|
| Price Increase Date:      |                          |                                                |                            |                  |
| Description: MEN'S TWO    | -TONE TITANIUM WR D      | ATE BRAC                                       |                            |                  |
| Product Type: Citizen     | Collection:              | Water Resistant:                               | WR                         |                  |
| Caliber: 2510 Case N      | lumber: S93592 HST       |                                                |                            |                  |
| Case Details:             |                          |                                                |                            |                  |
| Case Material: Base Tital | nium Plating: Two T      | one Bezel:                                     | Crystal: Mineral Glass     |                  |
| Case Notch Location: 5    | Case to Band Connection  | on: 2 Split Bushing a                          | nd Pin                     |                  |
| Band Details:             |                          |                                                |                            |                  |
| Band Material: Base Tital | nium Plating: Two-T      | one                                            |                            |                  |
| Over All Watch Length: 8  | .25 Band                 | Sizing Method: Cotte                           | er Pin, All links sizeable | Link Type: Solid |
| Clasp Type: Tri-fold w/ P | ushbutton Adjustable Cla | sp: ☐ Yes ☐ No                                 |                            |                  |
| Dial Details:             |                          |                                                |                            |                  |
| Dial Color: Dark Grey     | Sub Dial Color: Dial F   | Finish: Textured                               |                            |                  |
| Markers: Applied          | Luminous Material:       | New Luminous<br>Phosphor<br>Promethium<br>None |                            |                  |