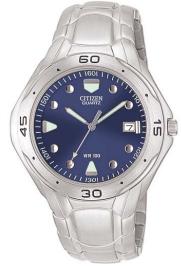

Category: Specifications

| Retail: \$165.00                                                        | Season:  | Fall 00     | Catalog   | Page:17 Suggest                        | ed Sub:       |                  |
|-------------------------------------------------------------------------|----------|-------------|-----------|----------------------------------------|---------------|------------------|
| Price Increase Date:                                                    |          |             |           |                                        |               |                  |
| Description: MEN'S ST STEEL 100M WR DATE BRAC                           |          |             |           |                                        |               |                  |
| Product Type: Citizen Collection:                                       |          |             |           | Water Resistant: WR100                 |               |                  |
| Caliber: 2510 Case Number: 78887 HST                                    |          |             |           |                                        |               |                  |
| Case Details:                                                           |          |             |           |                                        |               |                  |
| Case Material: Stainless S                                              | Steel    | Plating: N  | 0         | Bezel: Fixed                           | Crystal:      | Mineral Glass    |
| Case Notch Location: 9 Case to Band Connection: 2 Split Bushing and Pin |          |             |           |                                        |               |                  |
| Band Details: Band Material: Stainless S                                | teel     | Plating: N  | 0         |                                        |               |                  |
| Ç .                                                                     |          |             |           |                                        |               | Link Type: Solid |
| Clasp Type: Tri-Fold W/Pushbuttons & Guard                              |          |             |           | Adjustable Clasp                       | ⊠ Yes<br>□ No |                  |
| Dial Details:                                                           |          |             |           |                                        |               |                  |
| Dial Color: Navy Sub Dial                                               | Color:   | Dial Finish | n: Satin, | Sunburst                               |               |                  |
| Markers: Applied                                                        | Luminous | s Material: | _ Ph      | w Luminous<br>osphor<br>omethium<br>ne |               |                  |