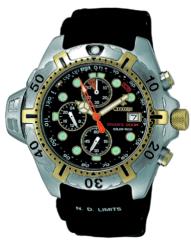

Category: Specifications

| Retail: \$450.00                             | Season: Fall 98  | Catalog Page:6         | Suggested Sub:                                      |                 |
|----------------------------------------------|------------------|------------------------|-----------------------------------------------------|-----------------|
| Price Increase Date:                         |                  |                        |                                                     |                 |
| Description: MEN'S TWO-T                     | ONE 200M WR      | SOLAR DATE ST          | RAP                                                 |                 |
| Product Type: Eco-Drive Collection: Aqualand |                  | Water Resistant: 200 M |                                                     |                 |
| Caliber: B741 Case Nu                        | mber: H16471 Y   |                        |                                                     |                 |
| Case Details:                                |                  |                        |                                                     |                 |
| Case Material: Stainless St<br>Glass         | eel Plating:     | Two Tone, SSG          | Bezel: Elapsed Time Indicator                       | Crystal: Minera |
| Case Notch Location: Screen                  | w Back Case to   | Band Connection:       | Spring Bar                                          |                 |
| Band Details:                                |                  |                        |                                                     |                 |
| Band Material: Rubber                        | Plating:         |                        |                                                     |                 |
| Over All Watch Length: 10.                   | 25               | Band Sizing Meth       | nod: Link Type:                                     |                 |
| Clasp Type: Buckle                           | Adjustable Clasp | Yes No                 |                                                     |                 |
| Dial Details:                                |                  |                        |                                                     |                 |
| Dial Color: Black Sub Dial                   | Color: Same      | Dial Finish: Gloss     | sy                                                  |                 |
| Markers: Applied (Luminous                   | s Bars and Dots) | Luminou                | us Material:  New Luminous Phosphor Promethium None |                 |
| Notes:                                       |                  |                        |                                                     |                 |