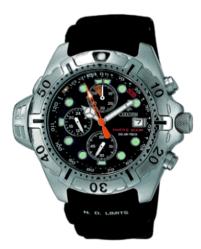

Category: Specifications

Notes:

| Retail: \$450.00 Se                        | eason: Fall 98   | Catalog Page:6   | Suggested Sub:                          |                        |
|--------------------------------------------|------------------|------------------|-----------------------------------------|------------------------|
| Price Increase Date:                       |                  |                  |                                         |                        |
| Description: MEN'S ST STEE                 | L 200M WR S0     | DLAR DATE ST     | RAP                                     |                        |
| Product Type: Eco-Drive Collection: Aquala |                  | and              | Water Resistant: 200 M                  |                        |
| Caliber: B741 Case Numl                    | oer: H16463 Y    |                  |                                         |                        |
| Case Details:                              |                  |                  |                                         |                        |
| Case Material: Stainless Ste               | el Plating:      | No Bezel:        | Elapsed Time Indicator                  | Crystal: Mineral Glass |
| Case Notch Location: Screw                 | Back Case to     | Band Connection  | n: Spring Bar                           |                        |
| Band Details:                              |                  |                  |                                         |                        |
| Band Material: Rubber Pl                   | ating:           |                  |                                         |                        |
| Over All Watch Length: 10.25               |                  | Band Sizing Me   | ethod: Link Type:                       |                        |
| Clasp Type: Buckle Ad                      | ljustable Clasp: | Yes No           |                                         |                        |
| Dial Details:                              |                  |                  |                                         |                        |
| Dial Color: Black Sub Dial Co              | olor: Same       | Dial Finish: Glo | ssy                                     |                        |
| Markers: Applied (Luminous I               | Bars and Dots)   | Lumin            | ous Material: New Lu Phosph Promet None | nor                    |