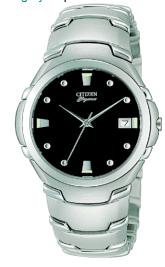

Category: Specifications

| Retail: \$250.00                             | Season: Fall 98   | Catalog Page:9                      | Suggested Sub:             |                  |
|----------------------------------------------|-------------------|-------------------------------------|----------------------------|------------------|
| Price Increase Date:                         |                   |                                     |                            |                  |
| Description: MEN'S ST ST                     | EEL WR DATE BE    | RAC.                                |                            |                  |
| Product Type: Elegance Collection: Signature |                   | Water Resistant: WR                 |                            |                  |
| Caliber: 1112 Case Nu                        | umber: S66145 HS  | SB                                  |                            |                  |
| Case Details:                                |                   |                                     |                            |                  |
| Case Material: Stainless S                   | Steel Plating: I  | No Bezel:                           | Crystal: Mineral Glass     |                  |
| Case Notch Location: 5                       | Case to Band Cor  | nnection: Tube an                   | d pin                      |                  |
| Band Details:                                |                   |                                     |                            |                  |
| Band Material: Stainless S                   | teel Plating: I   | No                                  |                            |                  |
| Over All Watch Length: 8                     | Band Siz          | zing Method: Cotte                  | er Pin, All links sizeable | Link Type: Solid |
| Clasp Type: Double Fold                      | / Hidden Adjustab | ole Clasp: Yes                      |                            |                  |
| Dial Details:                                |                   |                                     |                            |                  |
| Dial Color: Charcoal                         | Sub Dial Color:   | Dial Finish: Flat,                  | Textured                   |                  |
| Markers: Applied                             | Luminous Materia  | New Lumino Phosphor Promethium None |                            |                  |