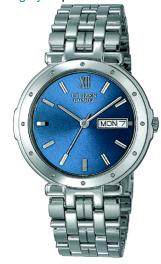

Category: Specifications

| Retail: \$115.00                                              | Season: Fall 98   | Catalog Page:14 Sug                   | gested Sub:                    |
|---------------------------------------------------------------|-------------------|---------------------------------------|--------------------------------|
| Price Increase Date:                                          |                   |                                       |                                |
| Description: MEN'S WHITE                                      | E WR DAY-DATE     | BRAC.                                 |                                |
| Product Type: Citizen                                         | Collection:       | Water Resis                           | tant: WR                       |
| Caliber: 1102 Case Number: K12011 CK                          |                   |                                       |                                |
| Case Details:                                                 |                   |                                       |                                |
| Case Material: Base Metal                                     | Plating: PDP      | Bezel: Crystal: Min                   | eral Glass                     |
| Case Notch Location: 10 Case to Band Connection: Tube and pin |                   |                                       |                                |
| Band Details:                                                 |                   |                                       |                                |
| Band Material: Stainless S                                    | teel Plating:     | No                                    |                                |
| Over All Watch Length: 8.2                                    | 25                | Band Sizing Method:                   | Leaf Spring Link Type: Wrapped |
| Clasp Type: Tri-Fold                                          | Adjustable Clasp: | Yes No                                |                                |
| Dial Details:                                                 |                   |                                       |                                |
| Dial Color: Variegated, Blu                                   | e Sub Dial        | l Color: Dial Finish: 0               | Glossy, Sunburst               |
| Markers: Applied                                              | Luminous Materia  | New Luminous Phosphor Promethium None |                                |