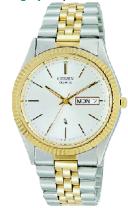

Category: Specifications

| Retail: \$110.00                     | Season: Spring 98        | Catalog Page:75                                    | Suggested Sub:     |                  |  |
|--------------------------------------|--------------------------|----------------------------------------------------|--------------------|------------------|--|
| Price Increase Date:                 |                          |                                                    |                    |                  |  |
| Description: MEN'S TWO-T             | ONE WR DAY-DATE BE       | RAC.                                               |                    |                  |  |
| Product Type: Citizen                | Collection:              | Water Resistant                                    | : WR               |                  |  |
| Caliber: 1100 Case Nur               | nber: R12535 RC          |                                                    |                    |                  |  |
| Case Details:                        |                          |                                                    |                    |                  |  |
| Case Material: Stainless St<br>Glass | eel, Base Metal Plating  | g: Two Tone, SSG                                   | Bezel: Rolex Style | Crystal: Mineral |  |
| Case Notch Location: Screv           | v Back Case to Band C    | connection: Spring                                 | Bar                |                  |  |
| Band Details:                        |                          |                                                    |                    |                  |  |
| Band Material: Stainless Ste         | eel Plating: Two-To      | Plating: Two-Tone                                  |                    |                  |  |
| Over All Watch Length: 8             | Band Sizing Me           | Band Sizing Method: Leaf Spring Link Type: Wrapped |                    |                  |  |
| Clasp Type: Tri-Fold W/Ext           | . Adjustable Clas        | p: X Yes No                                        |                    |                  |  |
| Dial Details:                        |                          |                                                    |                    |                  |  |
| Dial Color: White Sub Dial           | Color: Dial Finish: Sati | n, Sunburst                                        |                    |                  |  |
| Markers: Embossed                    | Luminous Mate            | rial: New Lumir Phosphor Promethiu                 |                    |                  |  |
| Notes:                               |                          |                                                    |                    |                  |  |
|                                      |                          |                                                    |                    |                  |  |