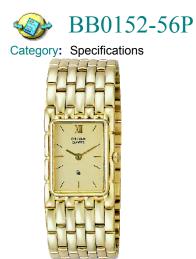

| Retail: \$160.00                                             | Season: Spring 98         | Catalog Page:71 Suggested Sub:                              |
|--------------------------------------------------------------|---------------------------|-------------------------------------------------------------|
| Price Increase Date:                                         |                           |                                                             |
| Description: MEN'S YEL. WR DRESS BRAC.                       |                           |                                                             |
| Product Type: Citizen                                        | Collection:               | Water Resistant: WR                                         |
| Caliber: 1020 Case N                                         | umber: S63855 HSB         |                                                             |
| Case Details:                                                |                           |                                                             |
| Case Material: Base Meta                                     | I Plating: Yellow Bezel:  | Crystal: Mineral Glass                                      |
| Case Notch Location: 5 Case to Band Connection: Tube and pin |                           |                                                             |
| Band Details:                                                |                           |                                                             |
| Band Material: Stainless Steel Plating: Yellow               |                           |                                                             |
|                                                              | <b>5</b>                  |                                                             |
| Over All Watch Length: 8                                     | Band Sizing Met           | hod: Leaf Spring Link Type: Wrapped                         |
| Clasp Type: Fold Over                                        | Adjustable Clasp:  Yes No | -                                                           |
| Dial Details:                                                |                           |                                                             |
| Dial Color: Champaigne                                       | Sub Dial Color: Dial Fin  | iish: Glossy                                                |
| Markers: Embossed                                            | Luminous Materi           | ial: ☐ New Luminous<br>☐ Phosphor<br>☐ Promethium<br>⊠ None |
| Notes:                                                       |                           |                                                             |