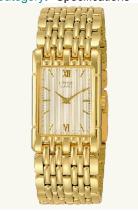

Category: Specifications

| EKHHH                        |                   |                                          |           |                    |
|------------------------------|-------------------|------------------------------------------|-----------|--------------------|
| Retail: \$160.00             | Season: Fall 97   | Catalog Page:16 Sugge                    | sted Sub: |                    |
| Price Increase Date:         |                   |                                          |           |                    |
| Description: MEN'S YEL. W    | R JLRY. BRAC.     |                                          |           |                    |
| Product Type: Citizen C      | Collection:       | Water Resistant                          | t: WR     |                    |
| Caliber: 1020 Case Nun       | nber: K10824 Ck   | (                                        |           |                    |
| Case Details:                |                   |                                          |           |                    |
| Case Material: Base Metal F  | Plating: Yellow   | Bezel: Crystal: Minera                   | l Glass   |                    |
| Case Notch Location: 10 (    | Case to Band Cor  | nnection: Tube and pin                   |           |                    |
| Band Details:                |                   |                                          |           |                    |
| Band Material: Stainless Ste | eel Plating: \    | Yellow                                   |           |                    |
| Over All Watch Length: 8.25  | 5                 | Band Sizing Method: Lea                  | af Spring | Link Type: Wrapped |
| Clasp Type: Fold Over A      | Adjustable Clasp: | ☐ Yes ☐ No                               |           |                    |
| Dial Details:                |                   |                                          |           |                    |
| Dial Color: Champaigne S     | Sub Dial Color:   | Dial Finish: Glossy, Texto               | ured      |                    |
| Markers: Applied L           | uminous Materia   | I: New Luminous Phosphor Promethium None |           |                    |
| Notes:                       |                   |                                          |           |                    |