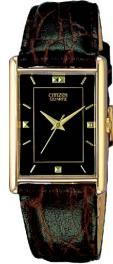

Category: Specifications

Notes:

| Retail: \$95.00                                                                            | Season: Spring 98         | Catalog Page:52 Suggested Sub:            |
|--------------------------------------------------------------------------------------------|---------------------------|-------------------------------------------|
| Price Increase Date:                                                                       |                           |                                           |
| Description: MEN'S YEL DRESS TANK W/ BROWN STRAP                                           |                           |                                           |
| Product Type: Citizen                                                                      | Collection:               | Water Resistant: No                       |
| Caliber: 1030 Case Number: S63821 HSB                                                      |                           |                                           |
| Case Details:                                                                              |                           |                                           |
| Case Material: Base Meta                                                                   | Plating: Yellow Bezel:    | Crystal: Mineral Glass                    |
| Case Notch Location: 5 Case to Band Connection: Spring Bar                                 |                           |                                           |
| Band Details: Band Material: Leather (Br<br>Over All Watch Length: 8<br>Clasp Type: Buckle | Band Sizing Meth          |                                           |
|                                                                                            | ⊠ No                      |                                           |
| Dial Details:                                                                              |                           |                                           |
| Dial Color: Grey/Black                                                                     | Sub Dial Color: Dial Fini | sh: Glossy                                |
| Markers: Applied                                                                           | □ Pt                      | ew Luminous<br>nosphor<br>omethium<br>one |