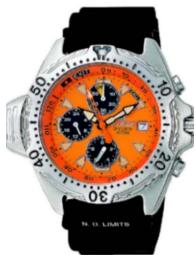

Category: Specifications

Notes:

|                            | _                 |            |             |            |              |         |                 |
|----------------------------|-------------------|------------|-------------|------------|--------------|---------|-----------------|
| Retail: \$395.00           | Season: Spring 9  | 98         | Catalog Pa  | age:22 Su  | uggested Su  | ub:     |                 |
| Price Increase Date:       |                   |            |             |            |              |         |                 |
| Description: MEN'S ST ST   | EEL 200M WR W     | // DEPTH   | METER C     | HRONO [    | DATE STRA    | AΡ      |                 |
| Product Type: Citizen      | Collection: Proma | aster      | V           | /ater Resi | istant: 200N | 1       |                 |
| Caliber: 3745 Case Nu      | ımber: E70031 Y   |            |             |            |              |         |                 |
| Case Details:              |                   |            |             |            |              |         |                 |
| Case Material: Stainless S | teel Plating: I   | No         | Bezel: Ela  | psed Tim   | e Indicator  | Crystal | : Mineral Glass |
| Case Notch Location: Scre  | ew Back Case to   | Band Cor   | nnection: S | pring Bar  |              |         |                 |
| Band Details:              |                   |            |             |            |              |         |                 |
| Band Material: Rubber      | Plating:          |            |             |            |              |         |                 |
| Over All Watch Length: 9.2 | 25                | Band Siz   | ing Method  | d: Lii     | nk Type:     |         |                 |
| Clasp Type: Buckle         | Adjustable Clasp: | ☐ Yes ⊠ No |             |            |              |         |                 |
| Dial Details:              |                   |            |             |            |              |         |                 |
| Dial Color: Safety Orange  | Sub Dial Color: B | Black      | Dial Finish | : Glossy,  | Flat         |         |                 |
| Markers: Applied (Luminou  | us Bars)          | Luminou    | s Material: | Phos       | ethium       |         |                 |