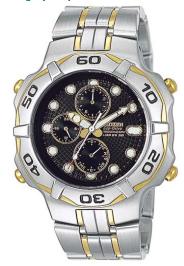

Category: Specifications

Notes:

| Retail: \$375.00                    | Season: Spring 00      | Catalog Page:2                                 | 7 Suggested Sub:       |                 |
|-------------------------------------|------------------------|------------------------------------------------|------------------------|-----------------|
| Price Increase Date:                |                        |                                                |                        |                 |
| Description: MEN'S TWO-             | TONE 200M WR ECO-DF    | RIVE CHRONO BR                                 | AC                     |                 |
| Product Type: Eco-Drive             | Collection:            | Water Resistant                                | : WR200                |                 |
| Caliber: 0850 Case Nu               | ımber: H24393 TA       |                                                |                        |                 |
| Case Details:                       |                        |                                                |                        |                 |
| Case Material: Stainless S<br>Glass | Steel Plating: Two To  | ne Bezel:                                      | Elapsed Time Indicator | Crystal: Minera |
| Case Notch Location: Scre           | ew Back Case to Band C | onnection: 2 Split                             | Bushing and Pin        |                 |
| Band Details:                       |                        |                                                |                        |                 |
| Band Material: Stainless S          | teel Plating: Two-To   | ne                                             |                        |                 |
| Over All Watch Length: 8.5          | Band Sizing Me         | thod: Cotter Pin                               | Link Type: Solid       |                 |
| Clasp Type: Tri-Fold W/Pt           | ushbuttons & Guard     | Adjustable Clas                                | o: ⊠ Yes<br>□ No       |                 |
| Dial Details:                       |                        |                                                |                        |                 |
| Dial Color: Grey Sub Dial           | Color: Black Dial Fi   | nish: Textured                                 |                        |                 |
| Markers: Applied                    | □ F                    | lew Luminous<br>Phosphor<br>Promethium<br>Jone |                        |                 |