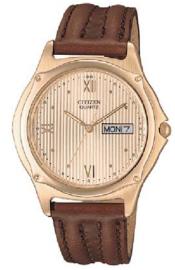

Category: Specifications

| Retail: \$95.00            | Season: Fall 96   | Catalog Page:Spring 97 - | 55 Suggested Sub:                         |
|----------------------------|-------------------|--------------------------|-------------------------------------------|
| Price Increase Date:       |                   |                          |                                           |
| Description: MEN'S YEL.V   | VR DAY/DATE DR    | RESS STRAP               |                                           |
| Product Type: Citizen      | Collection:       | Water Resistant:         | WR                                        |
| Caliber: 5500 Case No      | umber: R10354 R   | S                        |                                           |
| Case Details:              |                   |                          |                                           |
| Case Material: Base Meta   | l Plating: Yellow | Bezel: Crystal: Mineral  | Glass                                     |
| Case Notch Location: 7     | Case to Band Co   | nnection: Spring Bar     |                                           |
| Band Details:              |                   |                          |                                           |
| Band Material: Leather (Bi | rown) Plating:    |                          |                                           |
| Over All Watch Length: 8.3 | 25                | Band Sizing Method:      | Link Type:                                |
| Clasp Type: Buckle         | Adjustable Clasp  | Yes No                   |                                           |
| Dial Details:              |                   |                          |                                           |
| Dial Color: Champaigne     | Sub Dial Color:   | Dial Finish: Textured    |                                           |
| Markers: Roman, Emboss     | ed, Luminous      | Luminous Materi          | al: New Luminous Phosphor Promethium None |
| Notes:                     |                   |                          |                                           |