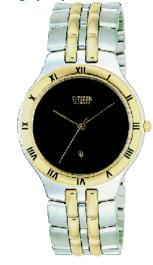

Category: Specifications

| Retail: \$140.00                                                      | Season:           | Catalog Page:(F93) Spring 97 - 78 Suggested Sub:             |
|-----------------------------------------------------------------------|-------------------|--------------------------------------------------------------|
| Price Increase Date:                                                  |                   |                                                              |
| Description: MEN'S TWO-TONE WR BLACK DIAL DRESS BRAC.                 |                   |                                                              |
| Product Type: Citizen                                                 | Collection:       | Water Resistant: WR                                          |
| Caliber: 5530 Case Nu                                                 | umber: K04948 Cl  | K                                                            |
| Case Details:                                                         |                   |                                                              |
| Case Material: Base Metal                                             | Plating: PDPG, T  | wo Tone Bezel: Recessed #s on Bezel                          |
| Case Notch Location: 12   Case to Band Connection: Tube and pin       |                   |                                                              |
| Band Details:  Band Material: Stainless Steel Plating: Two-Tone, PDPG |                   |                                                              |
| Over All Watch Length: 8.2                                            | 25                | Band Sizing Method: Leaf Spring Link Type: Wrapped           |
| Clasp Type: Fold Over                                                 | Adjustable Clasp: | Yes No                                                       |
| Dial Details:                                                         |                   |                                                              |
| Dial Color: Charcoal                                                  | Sub Dial Color:   | Dial Finish: Glossy, Sunburst                                |
| Markers: Black Roman, Or                                              | n bezel           | Luminous Material:  New Luminous  Phosphor  Promethium  None |