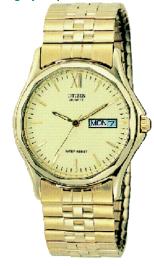

Category: Specifications

Notes:

| Retail: \$115.00              | Season:               | Catalog Page:Spring 97 - 87              | Suggested Sub:       |
|-------------------------------|-----------------------|------------------------------------------|----------------------|
| Price Increase Date:          |                       |                                          |                      |
| Description: MEN'S Y          | 'EL DAY-DATE WR E     | EXPANSION BRAC.                          |                      |
| Product Type: Citizer         | Collection:           | Water Resistant: WR                      |                      |
| Caliber: 5500 Ca              | se Number:            |                                          |                      |
| Case Details:                 |                       |                                          |                      |
| Case Material: Base           | Metal Plating: Yellow | Bezel: Crystal: Mineral Glass            |                      |
| Case Notch Location           | : Case to Band (      | Connection: Spring Bar                   |                      |
| Band Details:                 |                       |                                          |                      |
| Band Material: Stainle        | ess Steel Plating     | g: Yellow                                |                      |
| Over All Watch Length: Band S |                       | Sizing Method: All links sizeable        | Link Type: Expansion |
| Clasp Type: Adj               | iustable Clasp: Y     |                                          |                      |
| Dial Details:                 |                       |                                          |                      |
| Dial Color: Champaig          | ne Sub Dial Color:    | Dial Finish: Glossy                      |                      |
| Markers: Applied (Lu          | uminous Dots)         | Luminous Material:  Phospho Prometh None | or                   |