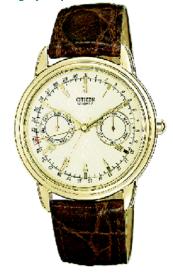

Category: Specifications

Notes:

| Retail: \$145.00           | Season: Spring 95 | 5             | Catalog Page:Spring 97 - 56            | Suggested Sub: |
|----------------------------|-------------------|---------------|----------------------------------------|----------------|
| Price Increase Date:       |                   |               |                                        |                |
| Description: MEN'S YEL.    | CALENDAR DRESS    | S STRAF       |                                        |                |
| Product Type: Citizen      | Collection:       |               | Water Resistant: No                    |                |
| Caliber: 6355 Case No      | umber: G31191 TA  |               |                                        |                |
| Case Details:              |                   |               |                                        |                |
| Case Material: Base Meta   | Plating: Yellow   | Bezel:        | Crystal: Mineral Glass                 |                |
| Case Notch Location: 12    | Case to Band Con  | nection:      | Spring Bar                             |                |
| Band Details:              |                   |               |                                        |                |
| Band Material: Leather (Br | rown) Plating:    |               |                                        |                |
| Over All Watch Length: 8.2 | 25 I              | Band Siz      | ring Method: Link Type:                |                |
| Clasp Type: Buckle         | Adjustable Clasp: | ☐ Yes<br>☐ No |                                        |                |
| Dial Details:              |                   |               |                                        |                |
| Dial Color: Ivory Sub Dia  | l Color: Same     | Dial Finis    | sh: Zoned/Textured                     |                |
| Markers: Applied           | Luminous Material | Ph            | w Luminous<br>osphor<br>omethium<br>ne |                |
|                            |                   |               |                                        |                |