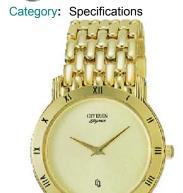

Notes:

|                           | 0                 |                                                                   |
|---------------------------|-------------------|-------------------------------------------------------------------|
| Retail: \$199.95          | Season: Spring 9  | 97 Catalog Page: 23 Suggested Sub:                                |
| Price Increase Date:      |                   |                                                                   |
| Description: MEN'S YEL.   | W.R. DRESS BRA    | AC.                                                               |
| Product Type: Elegance    | Collection: Palad | dion Water Resistant: WR                                          |
| Caliber: 4620 Case N      | umber: S25996 SI  | SMW                                                               |
| Case Details:             |                   |                                                                   |
| Case Material: Base Meta  | l Plating: Yellow | Bezel: Recessed #s on Bezel Crystal: Mineral Glass                |
| Case Notch Location: 5    | Case to Band Co   | onnection: Tube and pin                                           |
| Band Details:             |                   |                                                                   |
| Band Material: Base Meta  | l Plating: Yellow |                                                                   |
| Over All Watch Length: 8. | 25                | Band Sizing Method: Cotter Pin, All links sizeable Link Type: Sol |
| Clasp Type: Fold Over     | Adjustable Clasp  | o: ☐ Yes ☑ No                                                     |
| Dial Details:             |                   |                                                                   |
| Dial Color: Champaigne    | Sub Dial Color:   | Dial Finish: Glossy, Sunburst                                     |
| Markers: No, Roman, On    | bezel             | Luminous Material:  New Luminous Phosphor Promethium None         |