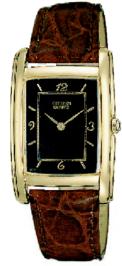

Category: Specifications

Notes:

| Retail: \$85.00            | Season: Spring 95        | Catalog Page:S'                           | 97-52     | Suggested Sub: |
|----------------------------|--------------------------|-------------------------------------------|-----------|----------------|
| Price Increase Date:       |                          |                                           |           |                |
| Description: MEN'S YEL.    | 2-HAND TANK STYLE STF    | RAP                                       |           |                |
| Product Type: Citizen      | Collection:              | Water Resistant                           | No        |                |
| Caliber: 6020 Case No      | umber: S41908 HSB        |                                           |           |                |
| Case Details:              |                          |                                           |           |                |
| Case Material: Base Meta   | I Plating: Yellow Bezel: | Crystal: Mineral                          | Glass     |                |
| Case Notch Location: 5     | Case to Band Connection  | Spring Bar                                |           |                |
| Band Details:              |                          |                                           |           |                |
| Band Material: Leather (B  | rown) Plating:           |                                           |           |                |
| Over All Watch Length: 8.  | 25 Band Si               | zing Method:                              | Link Type | e:             |
| Clasp Type: Buckle         | Adjustable Clasp:        |                                           |           |                |
| Dial Details:              |                          |                                           |           |                |
| Dial Color: Variegated, Ch | arcoal Sub Dial Color:   | Dial Finish: Satir                        | n/Zoned   |                |
| Markers: Applied           | ☐ Pr                     | ew Luminous<br>nosphor<br>omethium<br>one |           |                |